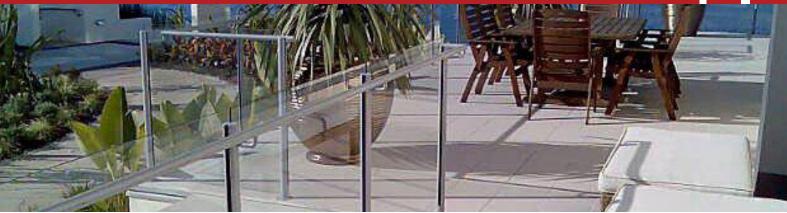

#### **FRAMELESS**

Your frameless glass balustrade maximises the perception of space through a modern minimalist appearance and can be post mounted, face fixed or channel set.