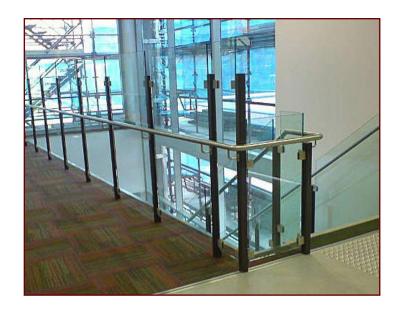

#### **SEMI FRAMELESS**

A cost effective yet stylish option that maintains safety without compromising views.

Posts and handrails are powdercoated to a high quality finish and we use only stainless steel fixings.